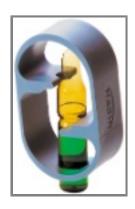

# Ampule breakers, media ampules for 2-mL PourRite ampules

Ürün Numarası:2484600TRY Fiyat:Bize Ulaşın

Mevcut

Designed to prevent contamination and speed testing. Beaker snaps ampule tip off.