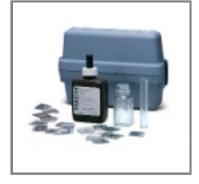

## Test kit, chloride, model CD-51

**Ürün Numarası:** TRY Fiyat:

Mevcut

**208601** Bize Ulaşın

Found in nearly all natural waters, chloride affects human taste above 250 mg/L. High levels inhibit plant growth, and many industrial processes need to limit chloride concentration. The model CD-DT, multi-range kit, is supplied with the demineralizer bottle for high-range sample dilution. Contains 100 tests.

Utilizes drop count titration - a simple, economical titration method

Kit contains all required reagents and apparatus in a rugged carrying case for analysis in the field