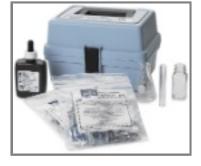

## Test kit, chlorine (total), model CN-65

**Ürün Numarası:** TRY Fiyat:

Mevcut

**225401** Bize Ulaşın

The most widely used disinfectant for drinking water, chlorine is also important for sanitizing swimming pools, cooling towers, other industrial equipment, and in the treatment of municipal wastewater. Its measurement and control are vital for both safety and economic reasons.

## Utilizes drop count titration - a simple, economical titration method

## Kit contains all required reagents and apparatus in a rugged carrying case for analysis in the field

## Teknik özellikler

| En küçük artış adımları: | 1                                                                   |
|--------------------------|---------------------------------------------------------------------|
| Metot:                   | Drop count titration/                                               |
|                          | Thiosulfate                                                         |
| Muhafaza Türü:           | D                                                                   |
| Ölçüm aralığı:           | 0,2 - 4,0 mg/L & 1 - 20 mg/L                                        |
| Parametre:               | Chlorine, mid and high range - As Total $Cl_{\scriptscriptstyle 2}$ |
| Platform:                | Drop Count Titration                                                |
| Smallest increment:      | 0.2                                                                 |
|                          | 1                                                                   |
| Test kiti modeli:        | CN-65                                                               |
| Test sayısı:             | 100                                                                 |
|                          |                                                                     |