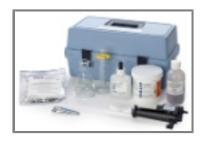

## Test kit, total chlorine, model CN-DT, 20-2000 mg/L

Bize Ulasın

Ürün Numarası: 2471100

TRY Fiyat: Mevcut

Tehlikeli

The most widely used disinfectant for drinking water, chlorine is also important for sanitizing swimming pools, cooling towers, other industrial equipment, and in the treatment of municipal wastewater. Its measurement and control are vital for both safety and economic reasons. Kit utilizes the Hach Digital Titrator and contains 100 tests.

Kit contains all required reagents and apparatus to perform analysis in the field

Test kiti modeli: CN-DT

Test sayısı: 100