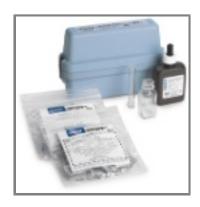

## Chlorine (total) test kit, model CN-21P, 10 - 200 mg/L, 100 tests

Ürün Numarası: 2444400 Tehlikeli

TRY Fiyat: Bize Ulaşın

Mevcut

Method / Chemistry: Drop count titration / Thiosulfate

Chlorine Test Kits are manufactured by Hach Company to ensure compliance with stringent quality control standards. Using the Drop Count Titration method, the CN-21P Chlorine Test Kit is used to determine high concentrations of chlorine in sanitizing applications. 10 - 200 mg/L; contains 100 tests.

## Simple, economical titration method

Kit contains all required reagents, solutions, and glassware

## Teknik özellikler

Dipnot: \*mg/L unless otherwise noted, ppb =  $\mu$ g/L, ppm = mg/L; gpg = grains per gallon; 1 gpg = 17.1

mg/L or 17.1 ppm.

Metot: Drop count titration/

Thiosulfate

Muhafaza Türü: B

Ölçüm aralığı: 10 - 200 mg/L

Parametre: Chlorine, mid and high range - As total C<sub>2</sub>

Platform: Drop Count Titration

Smallest increment: 10

Test kiti modeli: CN-21P

Test sayısı: 100